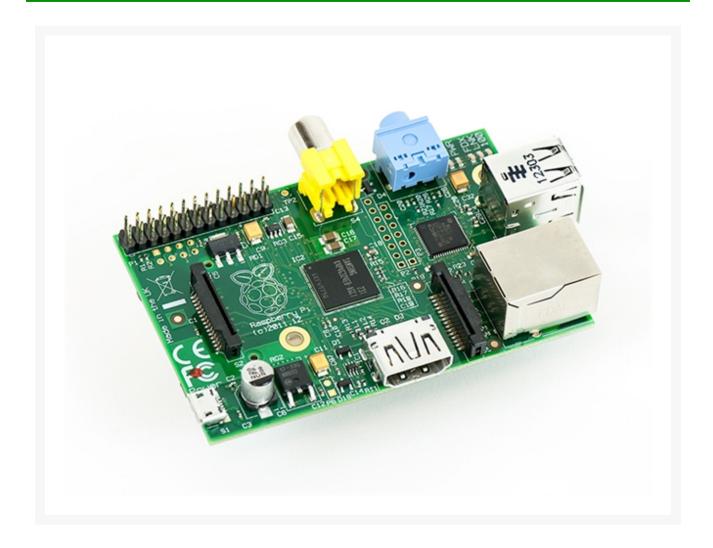

### Raspberry Pi SBC

The Raspberry Pi is a credit-card sized computer board that plugs into a TV and a keyboard. It's a miniature ARM-based PC which can be used for many of the things that a desktop PC does, like spreadsheets, word-processing and games. It also plays High-Definition video. Available in two versions; Model A and Model B.

Broadcom BCM2835 700MHz ARM1176JZFS processor with FPU and Videocore 4 GPU GPU provides Open GL ES 2.0, hardware-accelerated OpenVG, and 1080p30 H.264 high-profile decode GPU is capable of 1Gpixel/s, 1.5Gtexel/s or 24GFLOPs with texture filtering and DMA infrastructure 512MB RAM (Model B)

Boots from SD card, running a version of the Linux operating system (supplied separately)

10/100 BaseT Ethernet socket (Model B)

HDMI video socket

2 x USB 2.0 sockets (Model B

RCA composite video socket

SD card socket

Powered from microUSB socket

3.5mm audio out jack

Header for GPIO and serial buses

Header footprint for JTAG connector

Connector for Raspberry Pi HD video camera

Size: 85.6 x 53.98 x 17mm