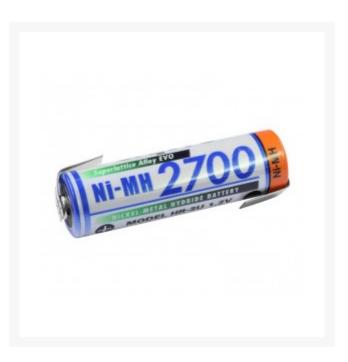

## NIMH AA 1.2V 2700MA 14.5X50MM MET SOLDEERLIPPEN

€ 6,95 Excl. BTW: € 5,74

## **Beschrijving**

Sanyo Advanced Ni-MH 2700 AA Rechargeable Battery solder tags

The Sanyo 2700 mAh rechargeable batteries from the world's largest maker of NiMH rechargeable batteries. Sanyo NiMH AA rechargeable batteries are some of the highest quality on the market today.

The Sanyo Rechargeable Battery uses a new structural negative electrode material \"Superlattice Alloy\" which enables Ni-MH batteries to have higher capacity and higher performance. Rechargeable batteries like the Sanyo Ni-MH rechargeable batteries have excellent output characteristics such as stable voltage with continuous high-rate current. Furthermore, compared to dry cell batteries, Sanyo Rechargeable Batteries are environmentally and economically friendly products that are recyclable and able to be charged /discharged repeatedly.