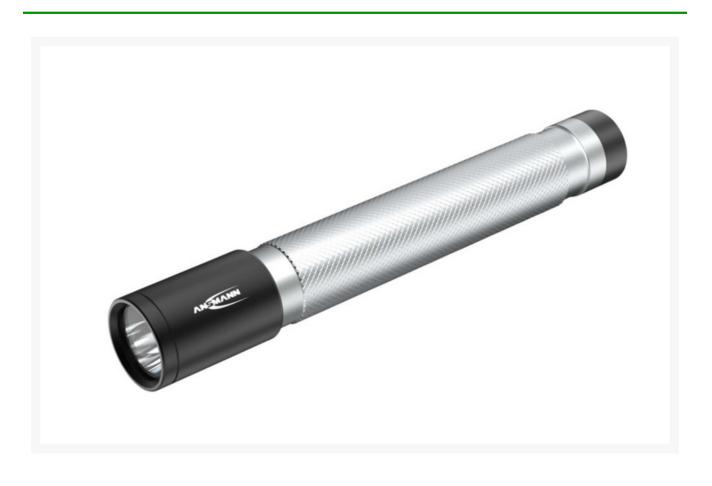

### **Beschrijving**

The Ansmann Daily Use 150B is an indispensible companion for everyday life. This high-quality torch which has been designed for a wide range of uses, so whether it is for trips to dark corners of the house, while out for an evening stroll or even during power cuts, this handy and compact device is ready to provide super bright lighting from a pocket-sized package. With the Daily Use 150B at your side, you can always bring light to the dark!

3W LED Torch 2 Light Modes - Up to 150lm output Up to 101m beam range Up to 20hr run time with the included ANSMANN Alkaline batteries Compact design - only 142mm long and 22mm diameter Sleek and stylish aluminium housing with machined grip Suitable for single-handed use even while wearing gloves