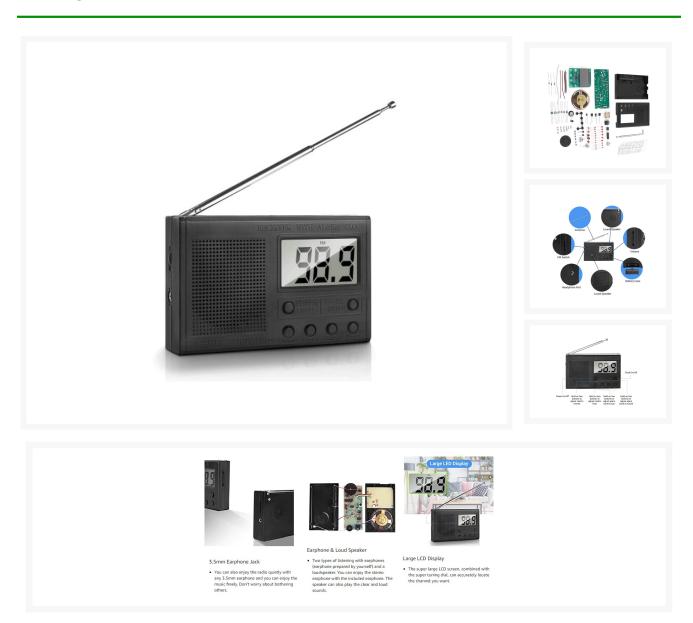

## Beschrijving

Bouwpakket FM Radio

- How to set FM radio/ time clock?
- There are Radio ON/Off and Clock ON/Off buttons, and there are another 4 pcs buttons.
- <u>POWER ON/OFF BUTTON</u>: It is used to switch FM and Time.

- <u>AL ON/OFF BUTTON</u>: It is used to turn ON or OFF alarm function. It turns on the alarm function if there is a wireless symbol on the LCD screen at the first line.
- <u>MINset BUTTON</u>: It is used to change the value for minutes. It supports press once or keeps press. Note: Its value can only increase, not decrease. The minute's value reaches the maximum value(59) and then increases from 0 again. Pay attention to AM and PM on the LCD screen at the first line.
- <u>HEset BUTTON</u> : It is used to change the value for hours. It supports press once or keeps press. Note: Its value can only increase, not decrease. The hour's value reaches the maximum value(12) and then increases from 0 again. Pay attention to AM and PM on the LCD screen at the first line.
- <u>TIMEset BUTTON</u>: It is used to enter set time mode. It is recommended to press and hold this button first and then presses 'HEset' and 'MINset' to calibrate the RTC time.
- <u>ALdisp BUTTON</u>: It is used to enter set alarm mode. It is recommended to press and hold this button first and then presses 'HEset' and 'MINset' to set alarm time. It will display alarm time by press 'ALdisp' at any time.