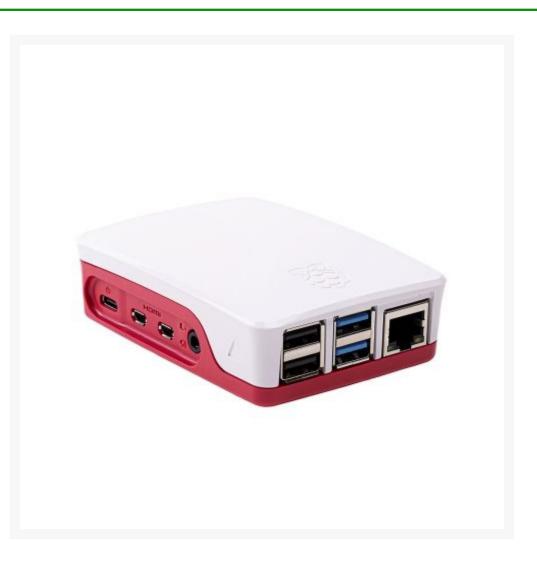

## **Beschrijving**

This Official Raspberry Pi case is designed to house and protect your Raspberry Pi 4 board, whilst also making it look great. It fits the Raspberry Pi 4 Model B 1GB, 2GB and 4GB. This particular case is black and grey, but it also comes in red and white.

This no-fuss case simply snaps together around your board. There is no need for additional tools or screws to secure it. Once the case is closed, you will still have access to all the ports on the board through cut-outs.

• White and Red

- Compatible with all Raspberry Pi 4 models
- Snap-on fit no tools needed!
- Protects and looks great
- Cut-outs for access to ports