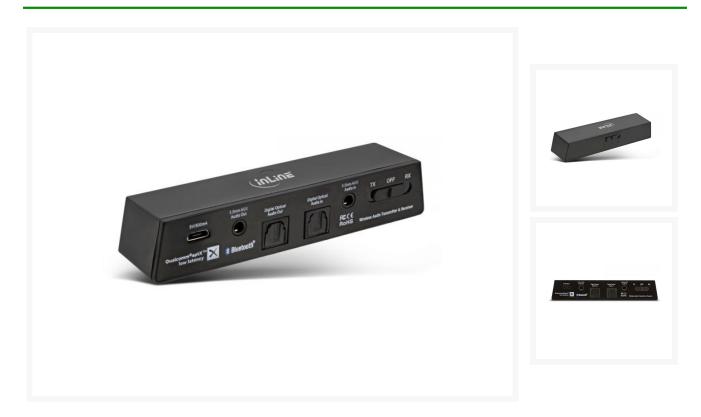

## **Beschrijving**

The InLine Bluetooth Audio Transceiver is a sleek and compact Bluetooth audio transmitter that seamlessly streams Hi-Fi digital audio wirelessly from your TV or wired music system to your favourite pair of Bluetooth headphones or speakers. Also it´s a Hi-Fi Bluetooth music receiver that streams high quality audio wirelessly from any Bluetooth enabled smartphone, computer or tablet to any music system or powered speakers. With aptX low latency, the audio signals are transmitted with minimal delay to achieve the best possible synchronicity between audio and video content.

- Bluetooth version 4.1 with aptX low latency
- Supported codecs: aptX low latency, aptX, AAC, SBC
- Bluetooth profiles: A2DP
- Bluetooth range: Up to 10 meters
- Output signal connections: TOSLINK digital optical OUT, 3.5mm AUX OUT
- Input signal connections: TOSLINK digital optical IN, 3.5 mm AUX IN
- Input power: 5V DC, 500 mA (requires an USB-A port as power source)
- Latency: only ~ 40ms
- Mounting options: Sticky gel mounting strips, velcro tape
- Dimensions: 10.4x2.3x2.0 cm