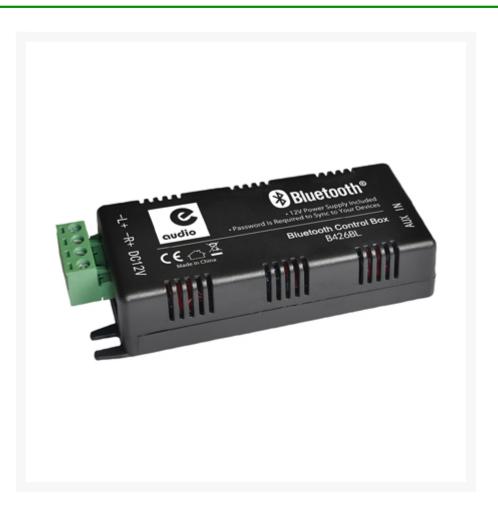

## Beschrijving

This compact Bluetooth audio amplifier allows the connection of Bluetooth devices to low impedance speakers via the built-in power amplifier. It also has an auxiliary input so devices can be connected by 3.5mm jack connection. The unit can power up to 2 x 15W speakers at 4 or 8 Ohms and is supplied with two 3m speaker cables and 1 x 4 way phoenix connector. The compact design makes the unit ideal for fitting into small spaces like ceiling voids and is powered by a 12V PSU (Supplied). The unit is ideally suited to ceiling speakers but can work equally well with wall or floor mounting units. Connection to different devices is simple and secure using the user name and password in the manual. Please note the bluetooth connection overrides the line in connection when playing music when both are connected at the same time.

- Connects low impedance speakers directly to Bluetooth compatible devices
- Compatible with most Bluetooth Devices
- Comes with auxiliary input
- 12V Power supply Included

- Password is required to sync to your devices (012345)
- Bluetooth Version 4.0
- Depth (mm): 41
- Height (mm): 27
- Width (mm): 118
- Product Dimensions (mm): 27x118x41
- Net weight (kg): 0.128
- Bluetooth Version: 4.0
- Frequency Response (Hz): 80-18000
- Power Input: 12v
- Power RMS (W) @ 4 Ohms: 2 x 15
- Power Supply Included: Yes