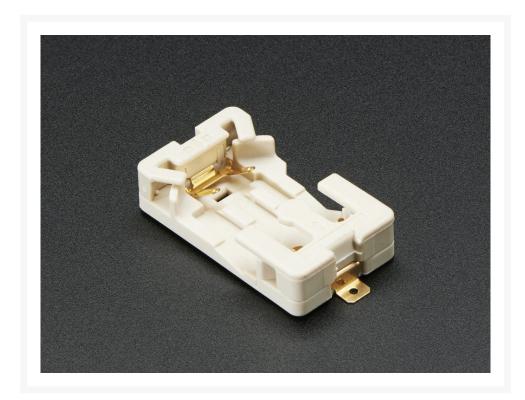

## Beschrijving

This battery holder is by far the easiest way to add a battery to a small wearable project. By coincidence, there are two small 1mm diameter holes in the metal connection tabs, just large enough for a #5 or smaller needle to pass through. One tab connects to common ground (negative) and the other tab is +3 Volts.

This holder is meant to be used with Lithium CR2O32 (20mm diameter, 3.2mm thick) sized coin batteries. These are almost always 3V at about 200+ mAh capacity. Lithium coin cells are not rechargeable but they are very easy to find, available at any grocery store.

Inserting the coin is easy, the holder is very sturdy, and it snaps out with a push. Its got a nice flat plastic back that you can easily glue in place for extra mechanical stability.

| Artikelnummer | BH2O32H |
|---------------|---------|
| Merk          | Brand   |