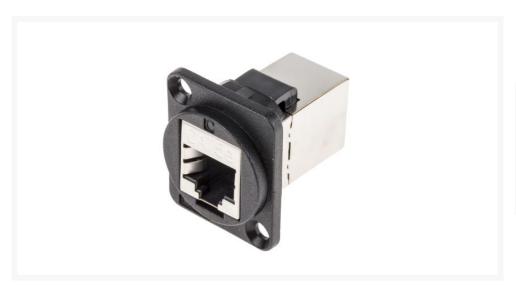

### RJ45 CHASSISDEEL FTP CAT5E RJ45->RJ45

€ 8,95 Excl. BTW: € 7,40

# XLR Format RJ45 Connectors, Plastic

Brought to you under the trusted RS Brand, this plastic RJ45 Feed Through connector allows you to connect RJ45 types through a sturdy panel mount connection that is designed to fit within a standard XLR format chassis.

Suitable for wall plugs and rack mounting, this XLR Format RJ45 connector is a valuable tool in connecting custom configurations that use standard cabling, and is commonly used in digital recording studio and network racking.

# **Features and Benefits**

- Fits a standard XLR cutout
- Can be mounted from front or back
- · Low rear profile ensures space saving