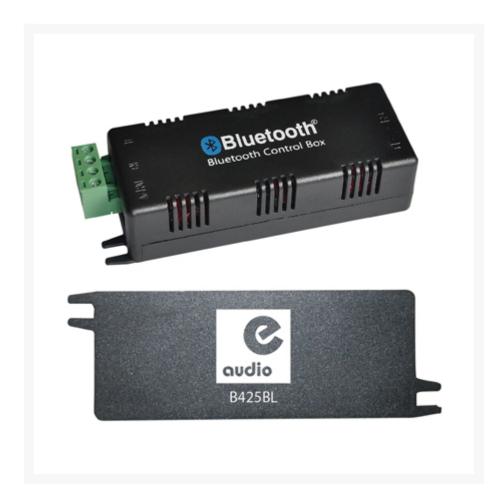

## **Beschrijving**

This compact Bluetooth audio amplifier allows the connection of Bluetooth devices to low impedance speakers via the built-in power amplifier. The unit can power up to 2 x 15W speakers at 4 or 8 Ohms and is supplied with two 3m speaker cables and 1 x 4 way phoenix connector. The compact design makes the unit ideal for fitting into small spaces like ceiling voids and is powered by a 12V PSU (Supplied). The unit is ideally suited to ceiling speakers but can work equally well with wall or floor mounting units. Connection to different devices is simple and secure using the user name and password in the manual.

- Connects low impedance speakers directly to Bluetooth compatible devices
- Compatible with most Bluetooth Devices
- 12V Power supply Included
- Password is required to sync to your devices (012345)
- Bluetooth Version 4.0

- Depth (mm): 41Height (mm): 27
- Width (mm): 118
- Product Dimensions (mm): 27x118x41
- Net weight (kg): 0.128Bluetooth Version: 4.0
- Frequency Response (Hz): 80-18000
- Power Input: 12V
- Power RMS (W) @ 4 Ohms: 2 x 15
- Power Supply Included: Yes