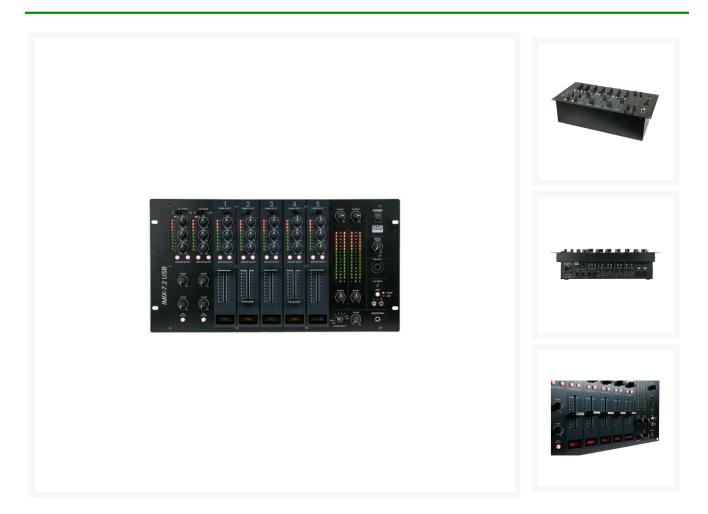

### **Beschrijving**

The IMIX-7.2USB is a unique installation mixer. It's a 6U, 7 Channel, 2 Zone mixer with 2 built-in USB audio interfaces especially designed to fulfill all audio needs of a pub, school, small disco without scarifying on the ease of use. It is the world first installation mixer that shows the active channel source on a display. This will help users to select the desired source for the desired area. Each in- and output has own individual VU meters which gives you total level information in one view. The channel gain must be set at the back to prevent wrong use by non-technical users. The displays are preprogrammed with 16 different source names which can be set at the backside by an installer. It has 2 microphone inputs with an easy-to-use reverb effect and talk-over function. At the front it has direct inputs for a microphone, a line input and a dedicated phone/mp3 input. With a pair of headphones you can monitor all out- and inputs.

# **Specifications**

Input channels: 2 x Microphone, combo XLR/Jack

8 x Line, RCA

2 x audio interface, USB-B chassis

1x Phone, 3,5mm jack

Output channels: 2 x Master Balanced, XLR/RCA

1x Record, RCA 1x Monitor, RCA

1x Headphones, 6.3mm Jack

Display presets: CD 1, CD 2, TUNER, DVD, TV, BEAMER, PC1,

PC2, DJ, AREA 2, AUX 1, AUX 2

USB interfaces: 48Khz, 16bit plug & play for windows and MAC

Channel EQ: 80Hz, 1KHz, 12KHz, -12dB / +12dB Mic EQ: 120Hz, 800Hz, 5KHz, -12dB / +12dB