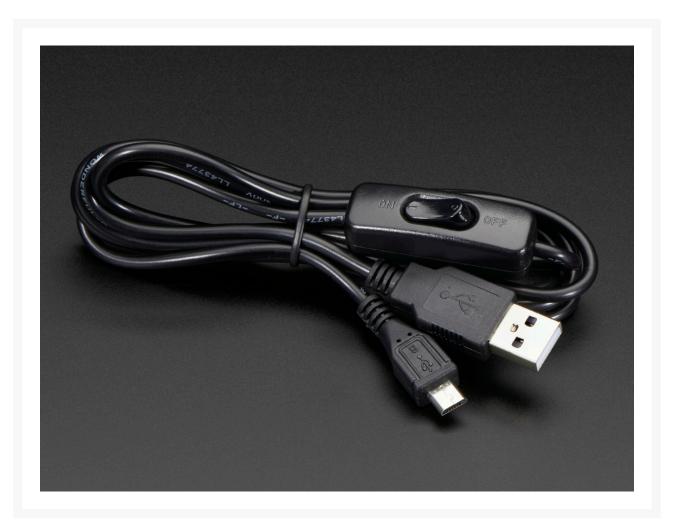

## USB-KABEL MET SCHAKELAAR MICRO USB B - USB A MALE 20CM

€ 5,95 Excl. BTW: € 4,92

## **Beschrijving**

ON...off...ON...off...ON...off...ON...off...WE CAN'T STOP CLICKING THIS ON-OFF SWITCH! It has such a satisfying click and it works so well. Plus, it's just about perfect for charging your Raspberry Pi - either Model B, A+, B+, or Pi 2. Just hook up the standard USB end to a 5V 1A USB port power supply or 5V 2A USB port power supply and the Micro B end to a Raspberry Pi and you have a Pi with a switch.

This cable will also work with anything that has a MicroUSB port. This cable does not transfer data - so it's mostly just good for powering and charging devices - but adding an on/off switch to your power supply is a nice addition and one that we absolutely love clicking.