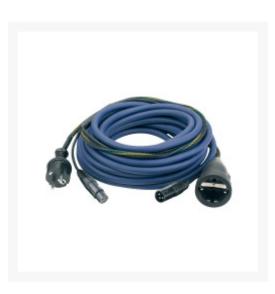

## POWER/AUDIO KABEL 20M SCHUKO MALE - SCHUKO FEMALE EN XLR MALE-FEMALE

€ 58,98 Excl. BTW: € 48,74

## Beschrijving

Now finally available as prefabcable: power and signal incorporated in one single cable! No more cable-\"mess\", just one cable to your active speaker, mixingconsole etc. Currently there are three different models available, all designed for use with audio equipment. All 3 models have xlr-m to xlr-f signal connector and different types of current-connectors. Please note that with a little work these cables can also be used with lightequipment; nevertheless you can expect to see more audio and lightsolutions coming up.

Schuko RA male -Schuko RA female 20m Power/Audio xlr-m to xlr-f Cable