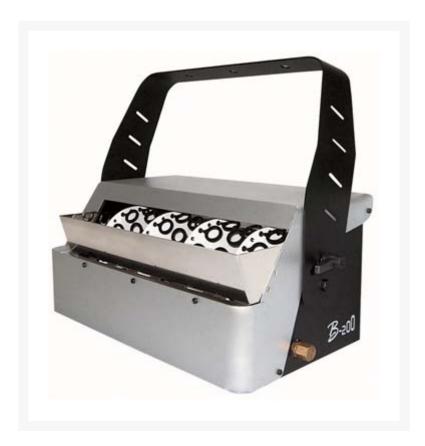

## Beschrijving

B-200

DMX High Power Bubble Machine

To say the B-200 is a high output bubble machine is too modest. It features four \"Double Bubble Wheels\" which generate a massive, continuous torrent of bubbles. The set of three fans at the back of the unit spread the bubbles far and wide. Designed with lighting designers, large clubs and theatrical productions in mind, this bubble machine has DMX onboard. This allows for central control of the B-200\'s bubble generation. The machine can also operate alone or with optional timer and wireless remote controls. With its large fluid reservoir, the B-200 will pack the venue with bubbles for as long as the party lasts!

Technical Info AC240V,50Hz-60Hz Power Consumption: 100 W Tank Capacity: 1.5 Liter

Fluid Consumption Rate: 20 Min./ Liter

Optional Remotes: BCR-2(wireless), BCT-2(timer)

Dimensions: 425x250x197 mm (LxWxH)

Weight: 11.5 Kg