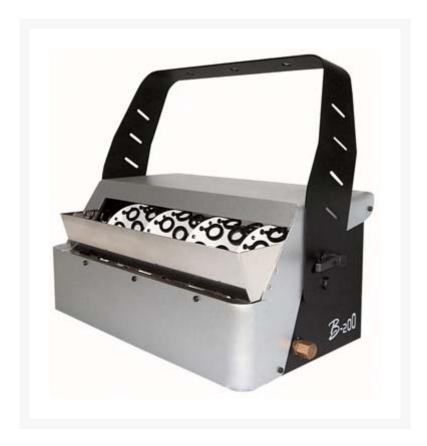

## Beschrijving

B-200

DMX High Power Bubble Machine

To say the B-200 is a high output bubble machine is too modest. It features four \"Double Bubble Wheels\" which generate a massive, continuous torrent of bubbles. The set of three fans at the back of the unit spread the bubbles far and wide. Designed with lighting designers, large clubs and theatrical productions in mind, this bubble machine has DMX onboard. This allows for central control of the B-200\'s bubble generation. The machine can also operate alone or with optional timer and wireless remote controls. With its large fluid reservoir, the B-200 will pack the venue with bubbles for as long as the party lasts!

Technical Info AC240V,50Hz-60Hz Power Consumption: 100 W Tank Capacity: 1.5 Liter

Fluid Consumption Rate: 20 Min./ Liter

Optional Remotes: BCR-2(wireless), BCT-2(timer)

Dimensions: 425x250x197 mm (LxWxH)

Weight: 11.5 Kg