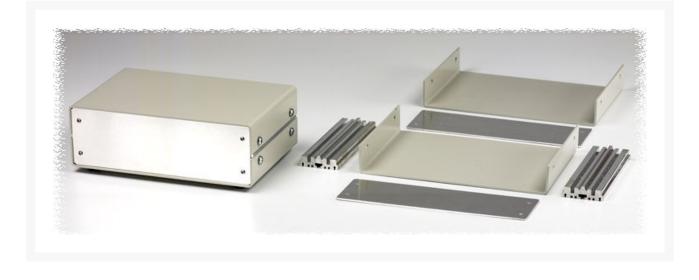

## **Beschrijving**

Top and bottom made from 12 gauge aluminum finished in contempra grey.

Top and bottom are attached to an internal aluminum extrusion which contains mounting slots for printed circuit boards or panels.

Front and rear panels are natural aluminum (paper coated one side) which are attached with screws to the aluminum mounting extrusion.

Panels can be easily removed for access to components.

Tops and bottoms are available in solid or with vent slots.

All hardware and self-adhesive rubber feet are included.