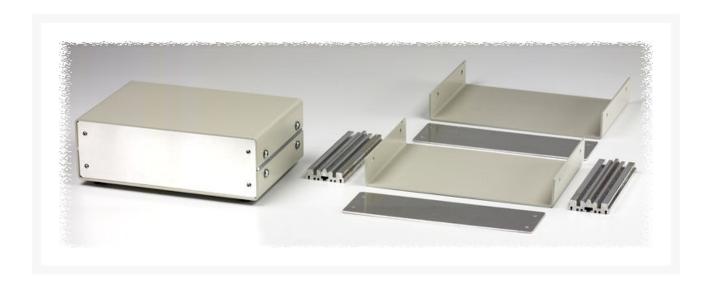

## **Beschrijving**

Top and bottom made from 12 gauge aluminum finished in contempra grey.

Top and bottom are attached to an internal aluminum extrusion which contains mounting slots for printed circuit boards or panels.

Front and rear panels are natural aluminum (paper coated one side) which are attached with screws to the aluminum mounting extrusion.

Panels can be easily removed for access to components.

Tops and bottoms are available in solid or with vent slots.

All hardware and self-adhesive rubber feet are included.