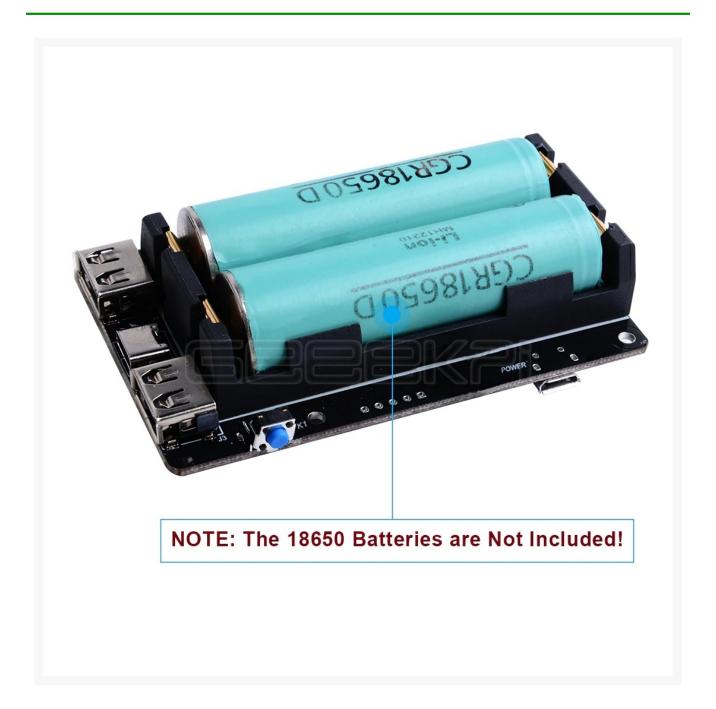

## Beschrijving

(ex:Battery charge may require up to 2.1A, Raspberry Pi typically requires 0.6-0.8A, but up to 2.4A, at which if the power supply current is less than 4.5A, it may not be able to continue use) Product Features LED remaining battery prompt

Replaceable battery solution Support Raspberry Pi 4B/3B+/3B Extended Two USBA port power output Extended type C port power output Output overcurrent protection Tap to boot, long press to shut down Support the charge and discharge power display The battery holder can be quickly replaced Synchronous switch charge and discharge Built-in power path management, support side-loading Support load high current line compensation function Adaptive charge current regulation to match all adapters Support LED power display Button boot: UPS will start when the button is pressed Low power consumption Multiple protection, high reliability Output overcurrent, overvoltage, short circuit protection Input overvoltage, overcharge, overdischarge, overcurrent discharge protection Machine over temperature protection Package Includes 1\* UPS for Raspberry Pi 4B/3B+/3B 4\* M2.5\* copper stick 4\* M2.5 screws 4\* M2.5\* long copper stick 4\* M2.5 nuts 1\* Acrylic shield