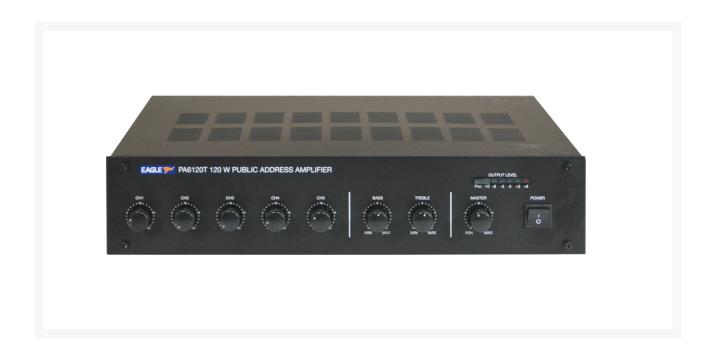

## Beschrijving

The 6000 range of Eagle PA amplifiers offers versatile features and outstanding value for installed sound applications such as schools, offices, restaurants, shops, factories, houses of worship and hotels. The unit features six inputs, two are balanced microphone inputs, two are auxiliary line inputs/microphone inputs and the final one is a microphone and telephone input. There is a further Aux input and volume control on the rear. Channel 1 mic input has a VOX priority which will override Channel 3~6 and Line input signals (but not the Channel 2 input). Other features include channel level, master volume controls and bass/treble controls. Speaker outputs consist of 100 V, 70 V and 8 Ohm. An auxiliary line output can be used for recording or connection to an external booster/power amplifier (P648XA 120 W or P648AB 240 W). Supplied with mounting brackets for 482 mm (19\") rack installation.