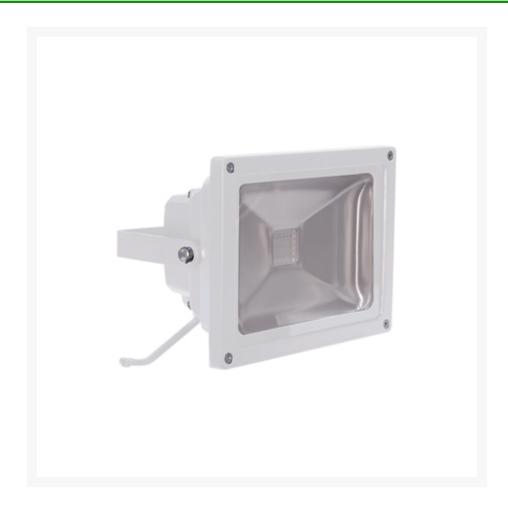

## **Beschrijving**

The 30 W Coloured LED IP65 Waterproof Outdoor Colour Wash has a robust, aluminium alloy body with toughened glass and white Housing. It is an efficient themed lighting source with potential savings of up to 80% in running costs compared with similar products. This is a super bright floodlight and has 16 colours and effects available via the infrared controller which has last memory re-set. Recommended for indoor and outdoor use including general themed lighting for bars, clubs and theatres, outdoor stages and garden/patio colour washing. Create dramatic or subtle effects; ideal for commercial or home use.

Product Range White Housing

Lamp Type 183x140x126
Reflector Type 30 W LED
Lamp Cap Yes
Control Gear 120
For use with IP65
System Power 110-240
Mounting arrangement Includes Fitting Bracket
Power factor 0.9
Remote Control Battery CR2O25 3 V Lithium (supplied)
Colour White Housing/Cable