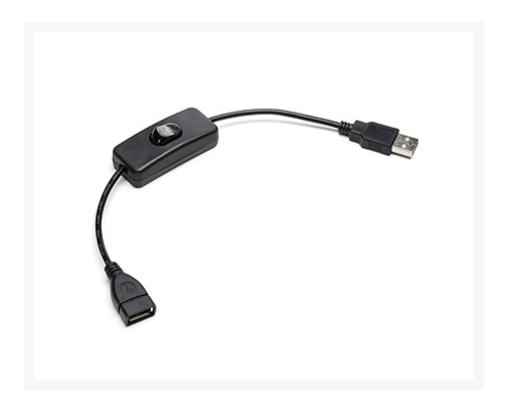

## Beschrijving

Add a power switch to any USB-powered project simply by plugging this between the USB power port and the USB cable. This is the most useful thing you never knew you needed! You'll want to pick up a bunch for your electronic projects.

Comes with a USB A socket on one end and a USB A plug on the other. In between is an in-line switch that is rated for 2 Amps. The data lines are not connected through - this is a ground/5V power switch only! The switch is on the positive 5V line. A great match for our USB wall adapters or battery packs. If you have a device that uses the data lines to set the charge rate, this switch may not work, we use it for adding a 'hard power switch' to a Raspberry Pi.

USB Cable with Switch (0:22)

Switch Box Dimensions: 60 x 26 x 14mm (2 x 1 x 0.5\")Length: 22cm (8.5\")