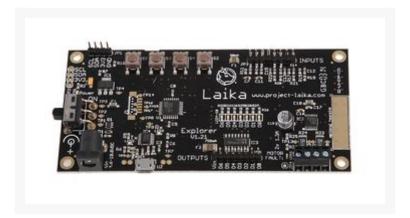

## Beschrijving

The Laika platform allows control of motors, switches, lamps, robots and more using Scratch, Python or C on your Raspberry Pi. The system is simple and anyone can start by using the Scratch programming language to control hardware in a matter of minutes. Download the drivers plug in the USB cable and start programming. All this whilst being powerful and flexible enough to meet the needs of advanced users a high-speed reliable design with a variety of programming interfaces.

2x Analogue and 4x digital inputs 7x Digital outputs

2x H-bridge motor driver circuit

4x Built-in switches

7x Indicator LEDs

DC 2.1mm power jack

Explorer Board

Power supply not included

Hobby & Hardware Hacking