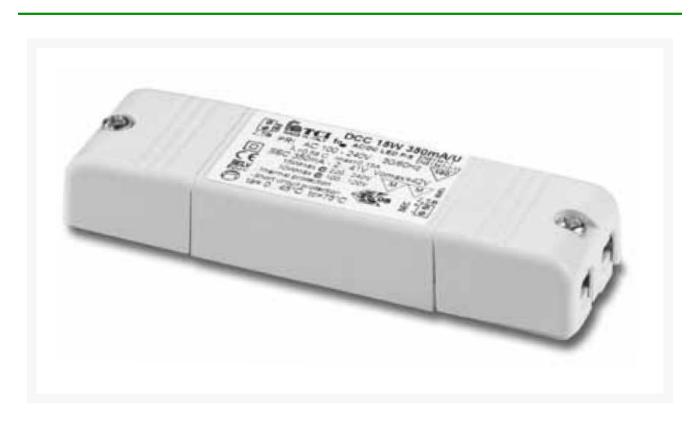

## MP 15 LED DRIVER 41,5VDC 60-350MA 15W 115X34X19MM

**€ 19,00** Excl. BTW: € 15,70

## Beschrijving

EIJLANDER the best in electronics!

Multi-power driver supplied with dip-switch for the selection of the output current.

IP2O independent driver, for indoor use. Class II protection against electric shock

following direct or indirect contact.

Supplied with terminal cover and cable retainer. Input and output terminal blocks on opposite

sides (terminal area 2,5 mm2).

Single terminal block on primary and secondary circuit.

Clamping screws on primary and secondary circuits for cables with diameter:

min. 3 mm - max. 8 mm.

Driver can be secured with slot for screws. Protections:

- against overheating and short circuits;

- against mains voltage spikes;

- against overloads.

Current regulation ±5% including

temperature variations.

Can be switched on and off on secondary circuit for power LED.