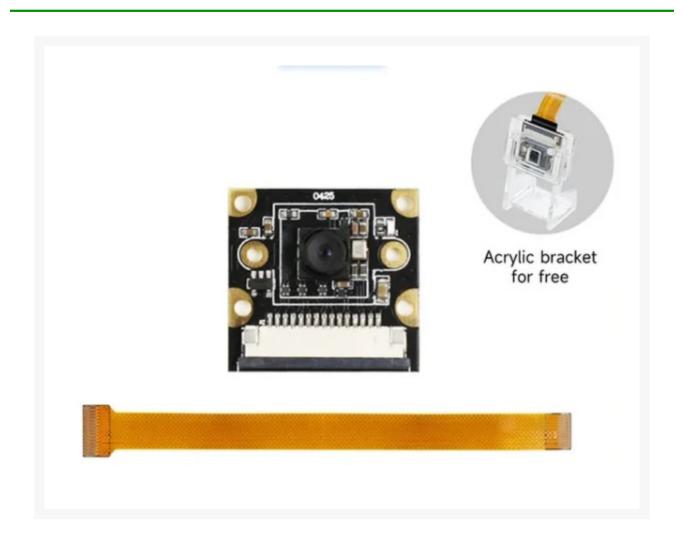

## Description

This camera is a high-performance image acquisition device specially designed for Raspberry Pi 5. It uses Sony IMX219 chip with 800W pixels. It has excellent shooting effects, capable of capturing detailed, clear images. Due to its compact size and lightweight design, it is ideal device for embedded systems, machine vision, and drones fields.

## Features

- Using Sony IMX219 chip, 8MP, 77°/120°/160° available.
- 22Pin-FPC 15CM connecting cable and acrylic bracketfor free.
- Suitable for creative projects, academic research, machine learning experiments and other fields on Raspberry P