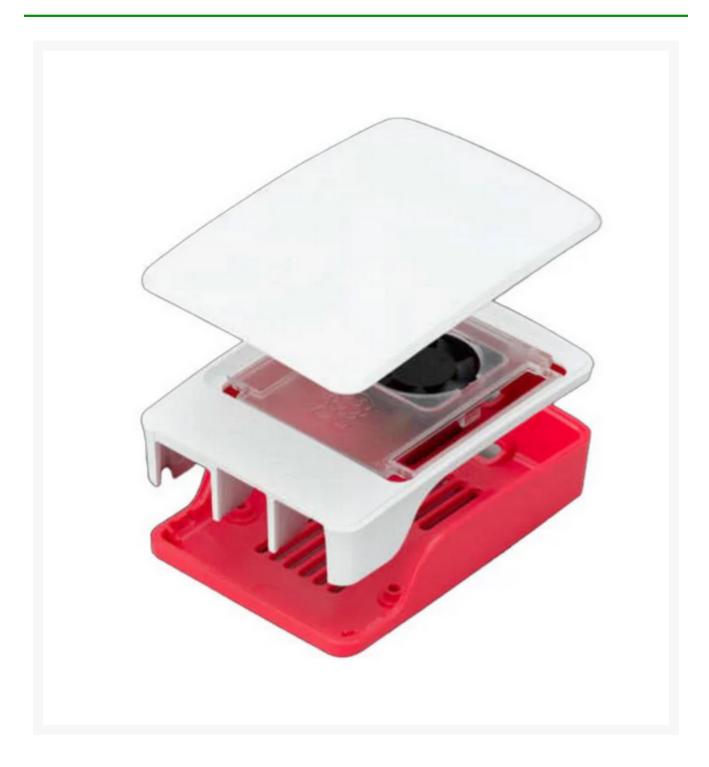

## **Beschrijving**

The Raspberry Pi 5 case is made of ABS construction with cut-outs for the dual HDMI, Audio/Video, USB, Ethernet ports, as well as the USB-C power connector and access to the microSD card. The status LED can be easily visible through the rubber reflector. An optional clip-on lid can be removed to provide access to your Raspberry Pi's GPIO pins or connect a HAT. The case is a refinement of the Raspberry Pi 4 case, with improved thermal features to support the higher peak power consumption of Raspberry Pi 5. It integrates a variable-speed fan which is controlled by a dedicated connector on the Raspberry Pi 5 PCB. The case is available in Pi's signature red-white and black-grey combination.