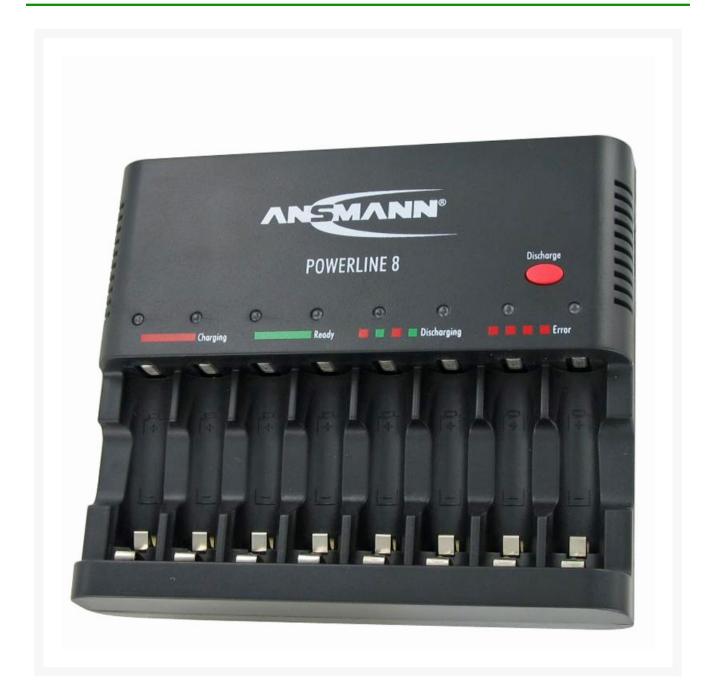

### Highlights of the ANSMANN Powerline 8

- Charging the batteries: Charging option for 1-8 Micro AAA / Mignon AA NiCd/NiMH batteries.
- Individual monitoring: Each battery is individually monitored during charging, and individually charged to its maximum capacity.
- Discharging the batteries: For batteries that have become somewhat "weary" after long storage, a discharge function is available. By repeatedly discharging and charging, these batteries can be refreshed, and the capacity can be increased.
- Automatic shut-off: State of the art microprocessor-controlled charging technology with multiple overcharge protection guarantees optimally charged batteries and a gentle charging process.

#### Intelligent charge control

Once a battery is fully charged, the charging process is automatically stopped and switched to trickle charging (buffer charging with current impulses). This feature ensures optimum performance and counteracts the self-discharge of the battery. The battery can thus remain in the device until it is used. A clearly arranged LED display shows the current program mode for each charging slot separately. Should a non-rechargeable or defective battery be inserted accidentally, this will be indicated by a flashing red LED.